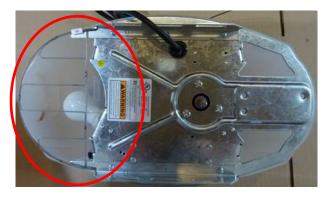

The addition of a lens guard has been put into place on our ReliaG 800, Model 2024 openers. The stainless steel guard can easily be clipped into place and reduces the possibility of unwanted entry of rodents and birds (issues customers have previously reported). This piece can be seen in production units on and after the serial number 0915932 and the date code 101243. The service part number for this piece is 38219R.S.