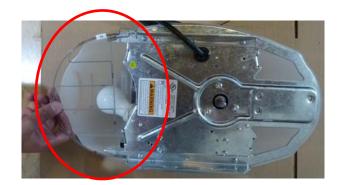

The addition of a lens guard has been put into place on our ReliaG 800, Model 2024 openers. The stainless steel guard can easily be clipped into place and reduces the possibility of unwanted entry of rodents and birds (issues customers have previously reported). This piece can be seen in production units on and after the serial number 0915932 and the date code 101243. The service part number for this piece is 38219R.S.