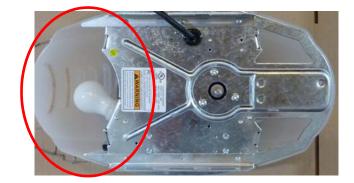

The addition of a lens guard has been put into place on our ReliaG 800, Model 2024 openers. The stainless steel guard can easily be clipped into place and reduces the possibility of unwanted entry of rodents and birds (issues customers have previously reported). This piece can be seen in production units on and after the serial number 0915932 and the date code 101243. The service part number for this piece is 38219R.S.