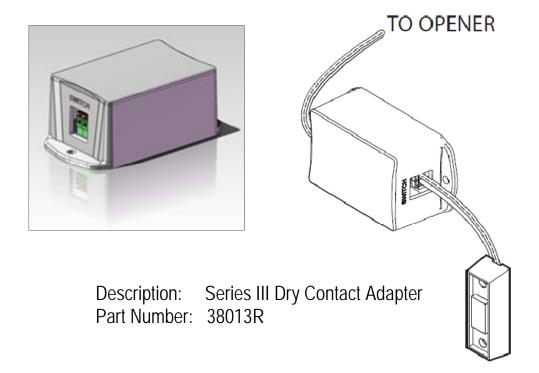

## **PRODUCT INFORMATION BULLETIN**

| Date:           | October 14, 2011                                                |
|-----------------|-----------------------------------------------------------------|
| Number:         | 3144                                                            |
| Division:       | Genie®                                                          |
| Product Family: | Residential Openers                                             |
| Product Series: | Residential Opener Accessories                                  |
| То:             | All Genie Professional Line Wholesalers, Dealers and Installers |
| Re:             | Series III Dry Contact Adapter                                  |

This Series III Dry Contact Adapter has been developed as an interim solution for current production openers using Series III technology, making it possible to use common 'on/off switched' inputs when required with newer garage door openers. This piece goes in between the switch and the NGX wall console input. Examples of such switches include doorbell switches, typical key switches, and aftermarket accessories.