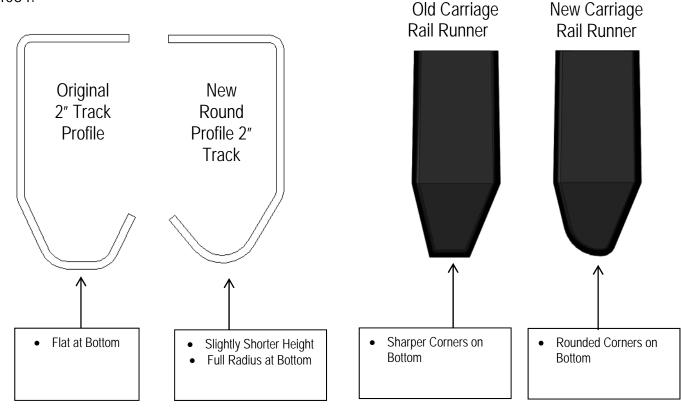

Re: GCL-MT - Change of Track Style

In the next few weeks we will be changing the track profile we use for the GCL-MT rail. The original 2" track profile is being replaced with a newer style 2" track with a more round bottom.

The new track is not compatible with the older style rail runners on the carriage assembly, so a new rail runner change will be made concurrently with the track. For the next three months all GCL-MT cartons will be marked with a small blue sticker indicating the new rail runners have been installed on the carriage.

The new rail runners on the carriage assembly will be backwards compatible with the older profile 2" rail. The new carriage assembly is available as service kit P/N 112437.0001.S. This will replace the old service kit 110997.0001.S.