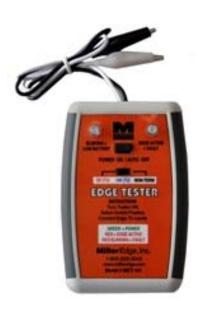

Re: Miller Edge Tester (MET-101)

The Miller Edge Tester (MET-101) is now available. This device allows installers to quickly and easily verify the correct operation of an electric sensing edge. This device can test standard normally open 2-wire edges as well as DC terminated edges and 10K terminated edges. Simply connect the two edge wires to the two alligator clips, select edge type and press a button. The LED's on the tester will indicate the test results.

Part Number: 112509.0001.S Miller Edge Tester, MET-101

- Simplifies wiring identification
- Easy-read LED status indicators
- Auto shut-off saves battery life
- Easily replaceable 9V batteries
- Impact resistant for rugged environments