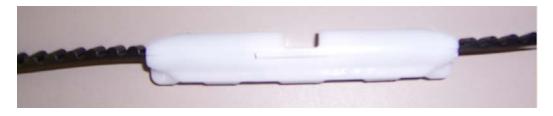

Re: Belt Bullet Color on the IntelliG™ Belt Rails

In an effort for better visibility, the color of the belt bullet on the IntelliG belt rails has been changed from black to white. There is no functional change in the part.

Original Belt Bullet: Black In Color

New Belt Bullet: White In Color