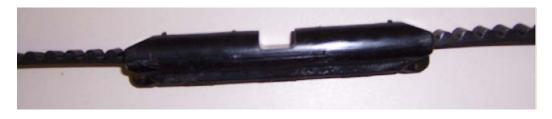

Re: Belt Bullet Color on the IntelliG™ Belt Rails

In an effort for better visibility, the color of the belt bullet on the IntelliG belt rails has been changed from black to white. There is no functional change in the part.

Original Belt Bullet: Black In Color

New Belt Bullet: White In Color