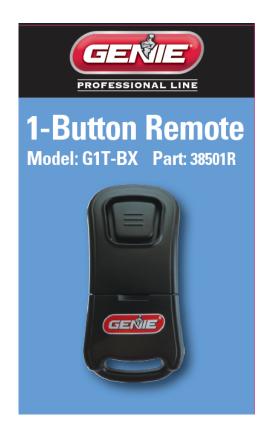

A new one button remote is now available. This remote is standard in the new Model 1028, ReliaG<sup>®</sup> 650 opening price point unit and can be found individually in our accessory lineup.

**Description**: One Button Remote

Part Number: 38501R

Model Number: G1T-BX

- Auto Seek Dual Frequency (315/390 MHz)
- Intellicode®
- This remote is compatible with all Genie openers produced since 1995