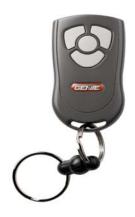

Re: Discontinued: 4-Button, 390 MHz, Keychain Remote, Model GIT390-4

Please be advised that the 4-Button, 390 MHz, Keychain Transmitter, Model GIT390-4 (36292R), has been phased out and will no longer be available for sale. While supplies last, the blister packed version of the same item, Model GIT390-4 BL (36290R) can be used or please begin using the new G3T-BX transmitter that comes standard packed into our newest additions to the product line, IntelliG $^{\text{TM}}$  and TriloG $^{\text{TM}}$  residential openers.

Discontinued: Model GIT390-4 (36292R)

The G3T-BX will support both Intellicode® 1 and 2, as well as offer both 315 & 390 MHz frequency for the optimal performance and maximum flexibility for you and your customers.