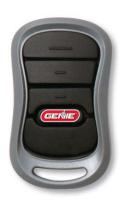

Re: Discontinued: 4-Button, 390 MHz, Keychain Remote, Model GIT390-4

Please be advised that the 4-Button, 390 MHz, Keychain Transmitter, Model GIT390-4 (36292R), has been phased out and will no longer be available for sale. While supplies last, the blister packed version of the same item, Model GIT390-4 BL (36290R) can be used or please begin using the new G3T-BX transmitter that comes standard packed into our newest additions to the product line, IntelliG $^{\text{TM}}$  and TriloG $^{\text{TM}}$  residential openers.

Please use: Model G3T-BX (37218R)