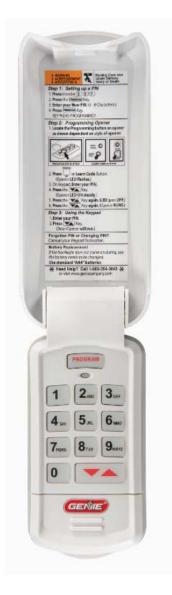

## Wireless Keyless Entry Pad

Model Number: GK-BX Description: Wireless Keyless Entry Pad

Previously, the keyless entry pad allowed for a 30 second window before powering off after the pass code was entered.

Our Voice of the Customer feedback indicated that 30 seconds was too long – this often caused confusion with homeowners not understanding why the keypad remained active.

Beginning in April of 2017, our keyless entry pads began having a 15 second window before powering off after receiving the pass code. On the back of the keypad, the new software version code to look for is: 1.0.10