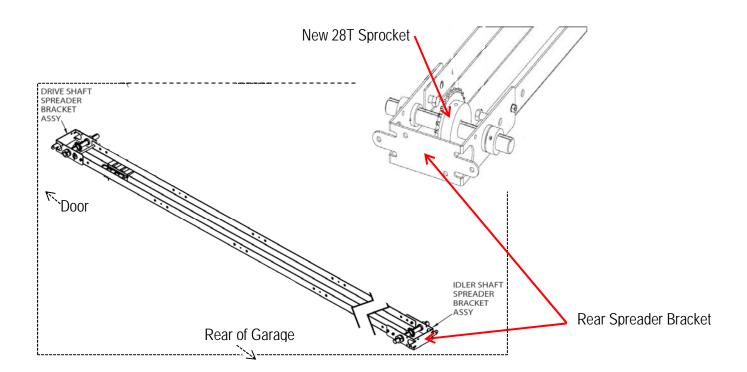

The original 12T idler sprocket located at the rear of the optional dual trolley and side mount trolley slave track assemblies has been changed to a 28T sprocket in order to prevent the tensioning bolt from bending due to the chain angle. In order to accommodate the 28T sprocket, the pin connection of the spreader bracket was replaced with a bolted connection. This went into effect in manufacturing on 03/03/14.