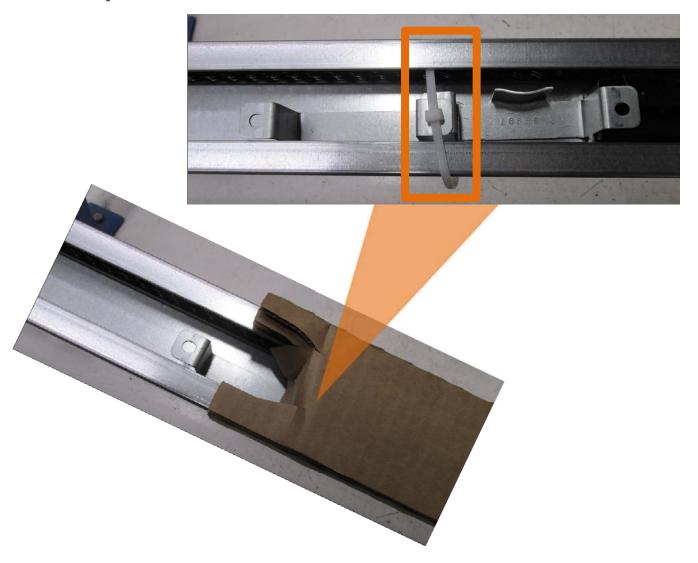

Re: Additional Cable Tie to Secure Mounting Strap and Bracket on Chain

and Belt C-Channel Opener Rails

An additional cable tie has been added to better secure the mounting straps and brackets inside the c-channel chain and belt rails. The additional tie ensures a more robust product when facing any shipping and handling related activities.

The new tie was added in production in early May and can be seen in the field on shipments shortly thereafter.