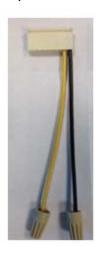

Re: Loop Detector Kit

The 24V AC Loop Detector Kit (P/N 540052.0002.S) contains the loop detector and 2 harnesses (one 1ph and one 3ph) that allow you to power the loop detector with 24VAC. The harness plugs into the extra connector and allows power to be pulled from the transformer of the GCL-T/J/H or the GCL-GT/GH circuit boards.

3ph Circuit Board

3ph Harness

3ph Circuit Board with Harness

1ph Circuit Board

1ph Harness

1ph Circuit Board with Harness