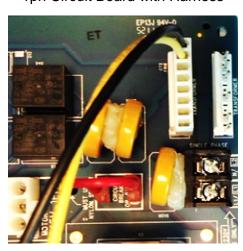

Re: Loop Detector Kit

The 24V AC Loop Detector Kit (P/N 540052.0002.S) contains the loop detector and 2 harnesses (one 1ph and one 3ph) that allow you to power the loop detector with 24VAC. The harness plugs into the extra connector and allows power to be pulled from the transformer of the GCL-T/J/H or the GCL-GT/GH circuit boards.

3ph Circuit Board

3ph Harness

3ph Circuit Board with Harness

1ph Circuit Board

1ph Harness

1ph Circuit Board with Harness