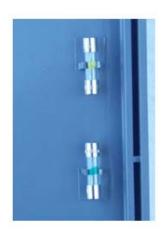

#### P/N 110957.0001.S

Contains quantity 10 each:

- .315 Amp (YELLOW)
- 2.0 Amp (GREEN):