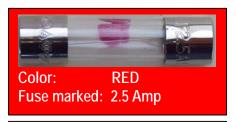

## Inside Electric Box Revised Marking Service Quantity P/Ns:

Color: WHITE Fuse marked: .250 Amp

#### P/N 111405.0001.S

Contains quantity 10 each:

- 2.5 Amp (RED)
- .250 Amp (WHITE):