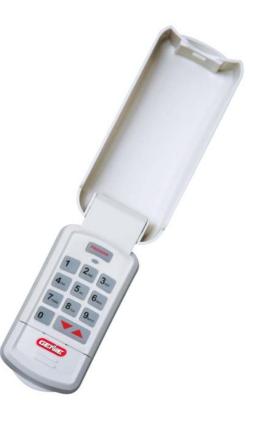

The wireless keyless entry part number 37224R, Model GK-BX, is an alternate solution to the wired keyless entry pad for any Genie opener with Intellicode<sup>®</sup> capabilities. This wireless keyless entry pad has auto seek dual frequency technology allowing it to be compatible with 315 or 390 MHz openers.