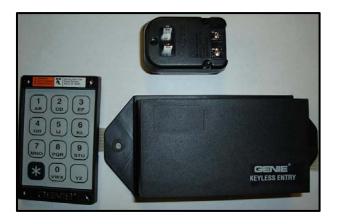

The wired keyless entry part number 35674R, Model KEP-1, will be discontinued from the Genie accessories product lineup. There is approximately 1 month of inventory left in stock and product will be available while supplies last on a 'first come first serve' basis. After this inventory is depleted, this item will no longer be available.

The wireless keyless entry part number 37224R, Model GK-BX, is an alternate solution to the wired keyless entry pad for any Genie opener with Intellicode<sup>®</sup> capabilities. This wireless keyless entry pad has auto seek dual frequency technology allowing it to be compatible with 315 or 390 MHz openers.