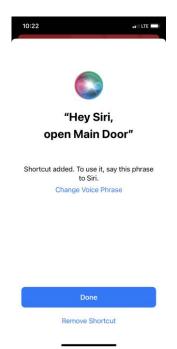

Re: Aladdin Connect® now works with Siri Shortcuts

The Aladdin Connect app now works with Siri! Shortcuts can be added from the door detail screen to open and close a garage door. Users can run a shortcut by asking Siri or tapping a suggestion on the lock screen. Users can use the default phrase, Hey Siri, Open [Door Name] or customize the voice phrase.