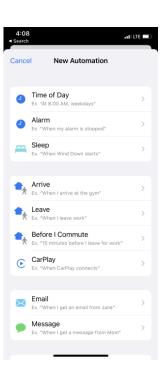

Once the Siri Shortcuts are added from the Aladdin Connect app, they can be accessed and automated through Shortcuts app. The Shortcut app provides tools to automate control based on time of day, a time range, an alarm, or other events, such as arriving and leaving home.