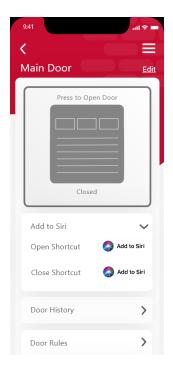

Re: Aladdin Connect® now works with Siri Shortcuts

The Aladdin Connect app now works with Siri! Shortcuts can be added from the door detail screen to open and close a garage door. Users can run a shortcut by asking Siri or tapping a suggestion on the lock screen. Users can use the default phrase, Hey Siri, Open [Door Name] or customize the voice phrase.

Once the Siri Shortcuts are added from the Aladdin Connect app, they can be accessed and automated through Shortcuts app. The Shortcut app provides tools to automate control based on time of day, a time range, an alarm, or other events, such as arriving and leaving home.