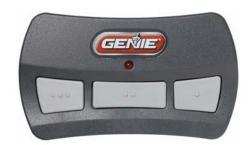

The bowtie remote will be available on a first come first serve basis until inventory is depleted.

-----

Moves to Phase-Out Status Available while supplies last

Part Number: 37517S

Model: GITR-3

Description: 3-Button Bowtie Remote, 390MHz Only