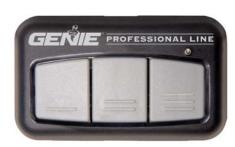

Available for order today, May 16th!!

Part Number: 41538T

Model: G3BT-P

Description: 3-Button Remote, 315/390MHz