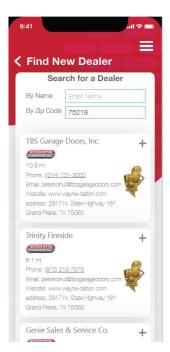

From the main menu consumers can add dealer information; first search for gold dealers by company name or zip code and then select the preferred dealer. During installation or a service visit, dealers are encouraged to setup the customer with the app and make sure your company has been added to their "My Dealer" screen.