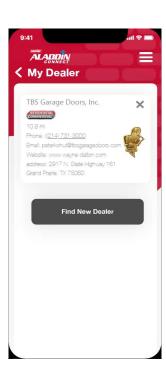

From the main menu consumers can add dealer information; first search for gold dealers by company name or zip code and then select the preferred dealer. During installation or a service visit, dealers are encouraged to setup the customer with the app and make sure your company has been added to their "My Dealer" screen.