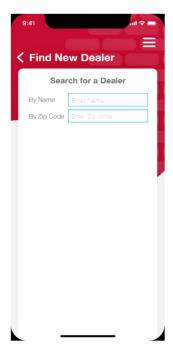

From the main menu consumers can add dealer information; first search for gold dealers by company name or zip code and then select the preferred dealer. During installation or a service visit, dealers are encouraged to setup the customer with the app and make sure your company has been added to their "My Dealer" screen.