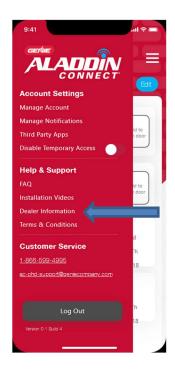

From the main menu consumers can add dealer information; first search for gold dealers by company name or zip code and then select the preferred dealer. During installation or a service visit, dealers are encouraged to setup the customer with the app and make sure your company has been added to their "My Dealer" screen.